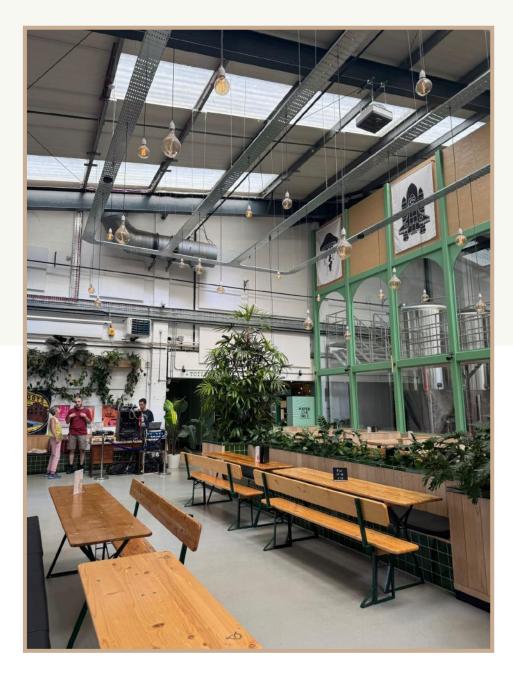

# Wiper& True Taproom

Unit II, City Business Park, Easton Road, Bristol, BS5 OSP

On a recent trip to Bristol, the TWICB Team took a short Uber ride north-east of the city centre to visit the Wiper & True Brewery and Taproom. Tucked away on a modern industrial estate, the approach may be familiar to anyone who's visited a working brewery before, but once inside, it's clear this place is anything but ordinary.

The space is nothing short of stunning. Housed in a huge, modern building, the main bar is positioned to the right as you enter, with large glass panels giving a clear view into the brewery itself. The fermentation vessels gleam behind the glass, so spotless and polished that it's hard to believe beer is brewed there at all.

The entire premises is immaculately clean, beautifully decorated, and impressively spacious. There's a distinct Scandinavian feel to the interior with its fresh wood panelling, handcrafted tables and bars. What really sets the place apart though is the extraordinary number of houseplants. There must be hundreds scattered throughout the taproom, giving the space a warm, welcoming, and almost homely atmosphere.

# **Taproom Review**

We arrived on a sunny Saturday lunchtime to find the venue buzzing. Despite the crowd, the taproom never felt cramped thanks to the ample space inside and out. A series of large permanent marquees form an outdoor seating area filled with even more plants, making it a genuinely pleasant spot to enjoy a drink in the sun. We were told the full taproom and marquee area can accommodate up to 500 people.