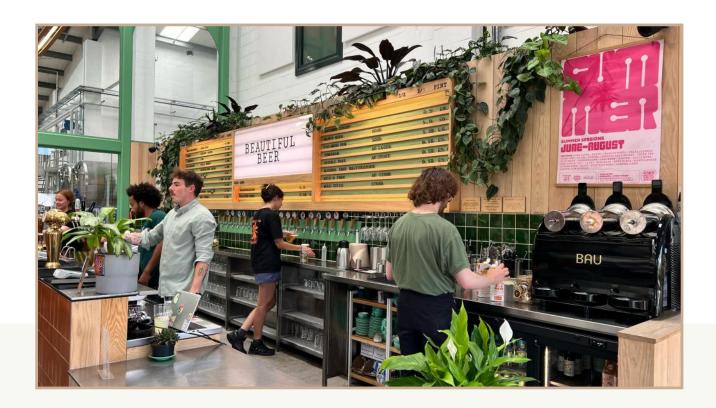

# Wiper& True Taproom

Unit II, City Business Park, Easton Road, Bristol, BS5 OSP

On a recent trip to Bristol, the TWICB Team took a short Uber ride north-east of the city centre to visit the Wiper & True Brewery and Taproom. Tucked away on a modern industrial estate, the approach may be familiar to anyone who's visited a working brewery before, but once inside, it's clear this place is anything but ordinary.

The space is nothing short of stunning. Housed in a huge, modern building, the main bar is positioned to the right as you enter, with large glass panels giving a clear view into the brewery itself. The fermentation vessels gleam behind the glass, so spotless and polished that it's hard to believe beer is brewed there at all.

The entire premises is immaculately clean, beautifully decorated, and impressively spacious. There's a distinct Scandinavian feel to the interior with its fresh wood panelling, handcrafted tables and bars. What really sets the place apart though is the extraordinary number of houseplants. There must be hundreds scattered throughout the taproom, giving the space a warm, welcoming, and almost homely atmosphere.

The main bar features an impressive 20 taps pouring fresh Wiper & True beers, alongside two cask pumps. The range included a surprising number of 0.5% ABV beers, which is great to see for those exploring low-alcohol options. A variety of styles were available with the exception of an imperial stout. In addition to beer, they offer premium wines, locally produced spirits, and soft drinks.