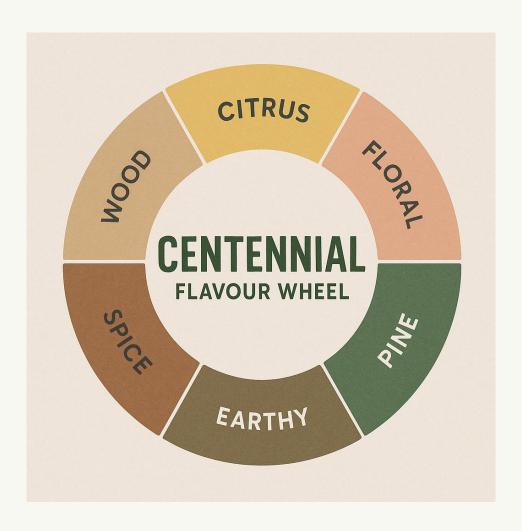

### **Aroma and Flavour Profile**

Centennial is prized for its:

Citrus: Especially notes of lemon and orange peel

**Floral:** A distinct, almost perfumy bouquet **Pine:** A touch of resinous, woody character **Spice:** Earthy undertones that add depth