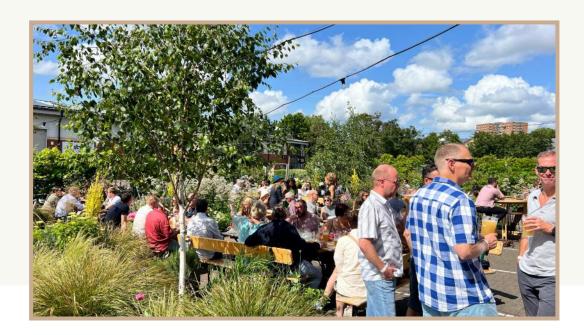

# **Taproom Review**

We arrived on a sunny Saturday lunchtime to find the venue buzzing. Despite the crowd, the taproom never felt cramped thanks to the ample space inside and out. A series of large permanent marquees form an outdoor seating area filled with even more plants, making it a genuinely pleasant spot to enjoy a drink in the sun. We were told the full taproom and marquee area can accommodate up to 500 people.