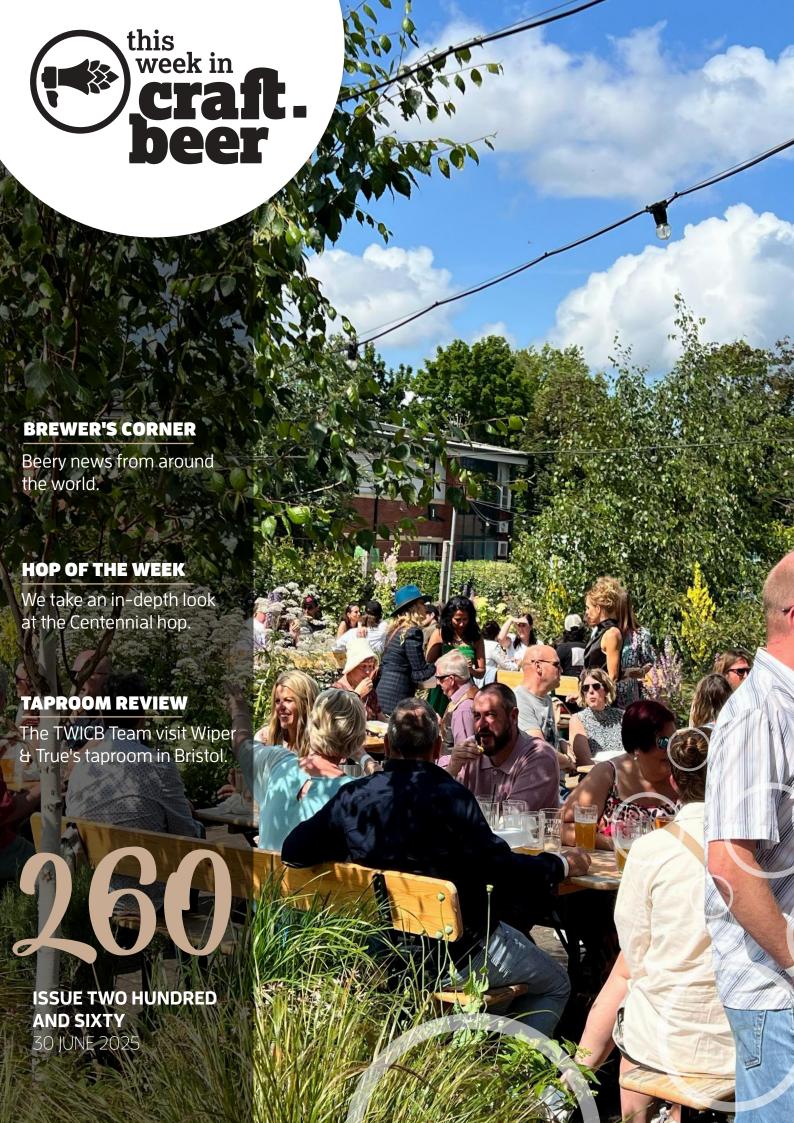

# Wiper& True Taproom

Unit II, City Business Park, Easton Road, Bristol, BS5 OSP

On a recent trip to Bristol, the TWICB Team took a short Uber ride north-east of the city centre to visit the Wiper & True Brewery and Taproom. Tucked away on a modern industrial estate, the approach may be familiar to anyone who's visited a working brewery before, but once inside, it's clear this place is anything but ordinary.

The space is nothing short of stunning. Housed in a huge, modern building, the main bar is positioned to the right as you enter, with large glass panels giving a clear view into the brewery itself. The fermentation vessels gleam behind the glass, so spotless and polished that it's hard to believe beer is brewed there at all.

The entire premises is immaculately clean, beautifully decorated, and impressively spacious. There's a distinct Scandinavian feel to the interior with its fresh wood panelling, handcrafted tables and bars. What really sets the place apart though is the extraordinary number of houseplants. There must be hundreds scattered throughout the taproom, giving the space a warm, welcoming, and almost homely atmosphere.

# **Taproom Review**

We arrived on a sunny Saturday lunchtime to find the venue buzzing. Despite the crowd, the taproom never felt cramped thanks to the ample space inside and out. A series of large permanent marquees form an outdoor seating area filled with even more plants, making it a genuinely pleasant spot to enjoy a drink in the sun. We were told the full taproom and marquee area can accommodate up to 500 people.