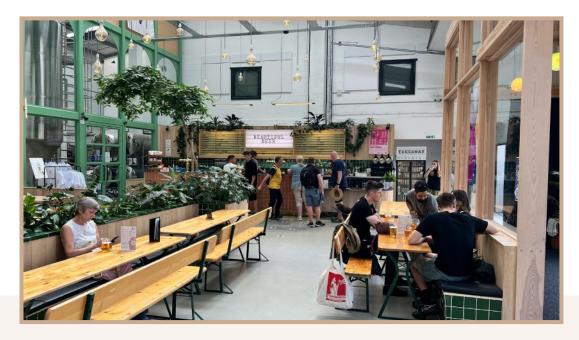

The entire premises is immaculately clean, beautifully decorated, and impressively spacious. There's a distinct Scandinavian feel to the interior with its fresh wood panelling, handcrafted tables and bars. What really sets the place apart though is the extraordinary number of houseplants. There must be hundreds scattered throughout the taproom, giving the space a warm, welcoming, and almost homely atmosphere.

The staff were friendly, knowledgeable and more than happy to talk us through the options. A large selection of free-to-use board games added to the relaxed and sociable atmosphere.

# **Taproom Review**

Food is available from 'Squeezed,' a local vendor serving award-winning burgers and loaded fries, which proved to be the perfect accompaniment to the drinks on offer.

The taproom also hosts a wide variety of events on most Friday and Saturday evenings, including music, DJ sets, pottery and yoga classes, clothes-dyeing workshops, games nights and more. It's clearly a space designed to serve the community as much as the beer.