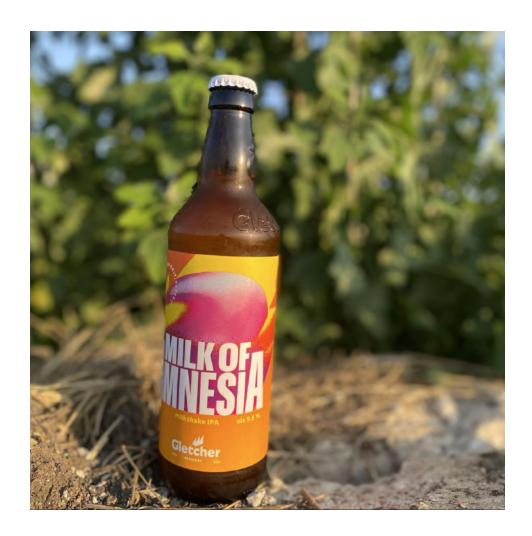

# **MILK OF AMNESIA**

5.5% Milkshake IPA

By GLETCHER BREWERY

A tropical milkshake style IPA containing pineapple, mango and maracuyi.

Retford Craft House, IO Beardsalls Row, Retford, DN22 6JX https://www.retfordcrafthouse.com/retford-ale-trail-july-2025/