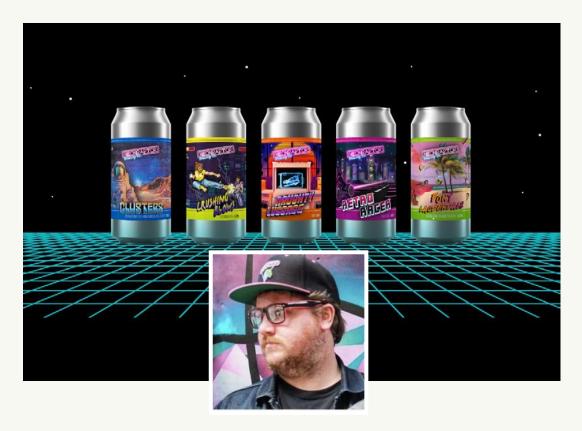

# The Podcast with

# **Neon Raptor Brewing Co.**

You can listen to the Podcast by downloading through the normal channels, including Apple and Spotify from 4am Monday.

### **EPISODE 173 - NEON RAPTOR BREWING CO.**

We are delighted to welcome back to the podcast Neon Raptor Brewing Co,. Tom was last on the podcast back in September 2020 and it was fascinating to find out how things have been going since then as well hearing about Derby Beer Con.

Location: Sneinton Market, Unit 14, Avenue A, Nottingham, NGI IDT

Website: https://neonraptorbrewingco.com/

- 1. BURNING SKY @ THE MARINA FOUNTAIN
- 2. ILKLEY @ THE TOWER
- 3 IRON PIER @ THE ST. LEONARD
- 4 POLLYS @ COLLECTED FICTIONS
- 5. SIMPLE THINGS FERMENTATIONS @ HEIST 13 ONLY WITH LOVE @ THE ALBION
- 6. SIREN @ THE PIPER
- 2 UNBARRED @ THE COURTYARD
- 8. AZVEX @ THE SEADOG