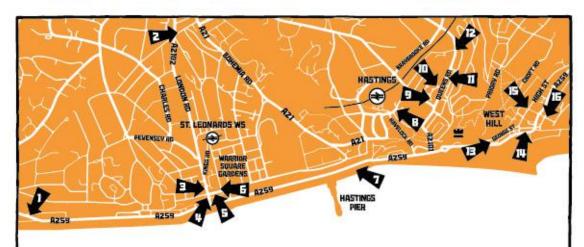

Location: Sneinton Market, Unit 14, Avenue A, Nottingham, NGI IDT

Website: https://neonraptorbrewingco.com/

- 1. BURNING SKY @ THE MARINA FOUNTAIN
- 2. ILKLEY @ THE TOWER
- 3 IRON PIER @ THE ST. LEONARD
- 4 POLLYS @ COLLECTED FICTIONS
- 5. SIMPLE THINGS FERMENTATIONS @ HEIST 13 ONLY WITH LOVE @ THE ALBION
- 6. SIREN @ THE PIPER
- 2 UNBARRED @ THE COURTYARD
- 8. AZVEX @ THE SEADOG

- 9. GRAVITY WELL @ EEL & BEAR
- 10. NEWBARNS @ THE PRINCE ALBERT
- 11. RED WILLOW & TWELVE HUNDRED POSTCARDS
- 12. NORTHDOWN @ THE IMPERIAL
- 14. PINTA @ THE JOLLY FISHERMAN
- 15. EIGHT ARCH @ THE JENNY LIND
- 16. FLOC @ THE CROWN