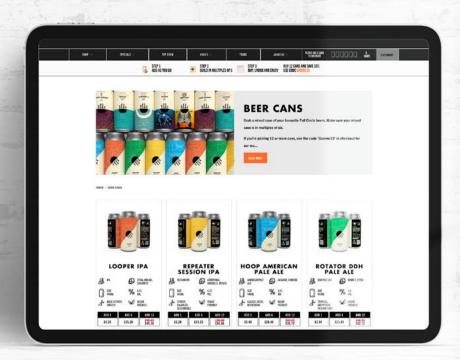

### Full Circle Brew Co. 10% Discount Code: TWIFCBC

Craft Brewery & Taproom

https://www.fullcirclebrew.co.uk/collections/all-beer

Free national delivery over £50