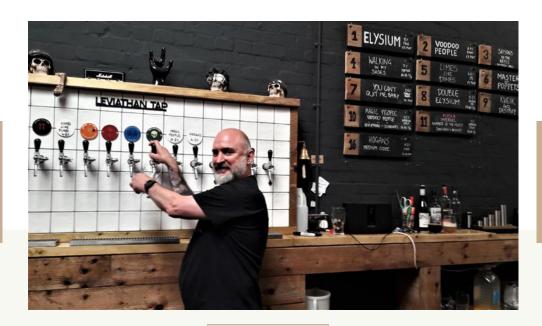

# **Leviathan Brewing Taproom**

Unit 485, I7 Reddicap Trading Estate, Sutton Coldfield B75 7BU

We recently visited the taproom of Leviathan Brewing in Sutton Coldfield. It lies on the Reddicap Trading Estate, up a driveway off the main access road.

Chris Hodgetts established Leviathan Brewing at the end of 2019. He started brewing in his 5-barrel micro-brewery in January 2020 and opened the taproom shortly afterwards. He brews a wide range of beers "that are interesting and that people will remember". His core beers tend to be Elysium, a 5% New England Pale Ale, and Voodoo People, a 4.9% stout, but he also brews many other beers. Chris is a huge music fan, particularly guitar-based and the heavier the better, so it's no surprise that there's definitely a heavy metal theme in some of his beers.

At the time of our visit, in addition to the core beers, around ten other keg craft beers were on offer. They included Saisons in the Abbyss (6.2% Saison), Walking in my Shoes (7% Porter), Limes Like Dimes (4.6% Imperial Pale Lager), You Can't Quit Me Baby (2.5% Table Beer), Double Elysium (8.2% Double IPA), Kviek and Destroy (6.8% Hazy IPA) and Magic People (IO.2% Imperial Stout, for Schooners Bar). The most memorable was probably Master of Poppets, a I3.4% Chocolate Orange Stout. Usually, there's also two cask ales available on handpull, although when we were there only Imperial Number of the Feast (I2% Imperial Stout) was available. Most of the beers are vegan friendly.

Neil usually looks after the taproom in a small industrial unit. There are several chairs and tables and it's dog, family and cyclist friendly. It's usually open on Thursdays (I700-2100), Fridays & Saturdays (I300-2200) and Sundays (I200-2000). It usually offers around a dozen of Leviathan's own beers, with the occasional guest beer.