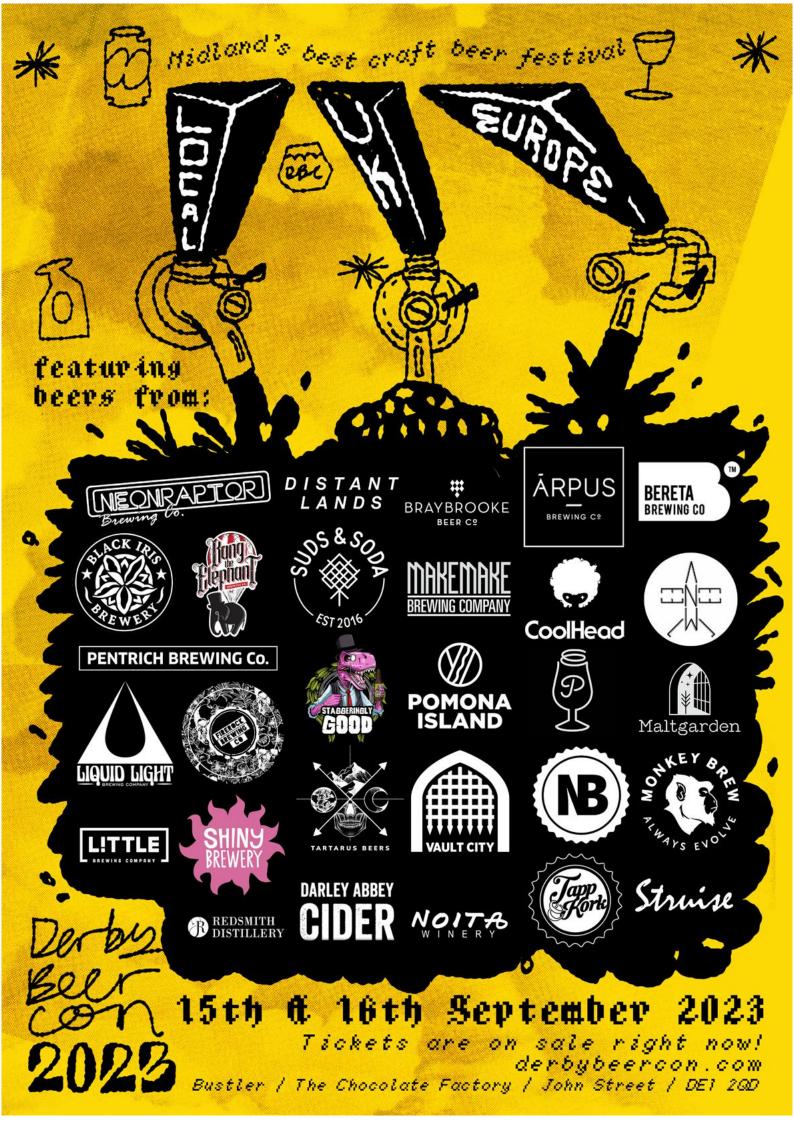

### **DERBY BEER CON**

The Chocolate Factory, John Street, Derby, DEI 2QD <a href="https://bit.ly/3o6ZZiy">https://bit.ly/3o6ZZiy</a>

### **16 SEPTEMBER 2023**