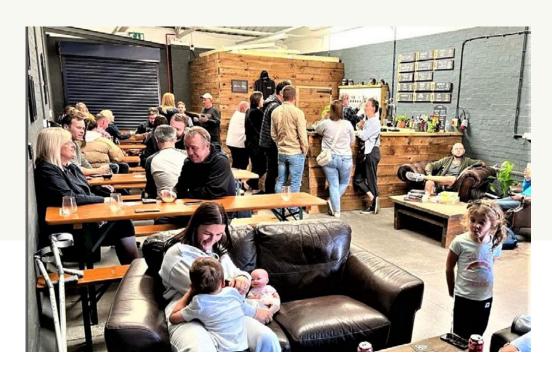

# **Leviathan Brewing Taproom**

Unit 485, I7 Reddicap Trading Estate, Sutton Coldfield B75 7BU

We recently visited the taproom of Leviathan Brewing in Sutton Coldfield. It lies on the Reddicap Trading Estate, up a driveway off the main access road.

Neil usually looks after the taproom in a small industrial unit. There are several chairs and tables and it's dog, family and cyclist friendly. It's usually open on Thursdays (I700-2100), Fridays & Saturdays (I300-2200) and Sundays (I200-2000). It usually offers around a dozen of Leviathan's own beers, with the occasional guest beer.

Quiz nights are held regularly, along with a home-brew club, and a pop-up street food wagon is often on site at weekends. A limited range of merchandise is also available. Leviathan beers are also available locally in Sutton Coldfield at Cask & Craft.