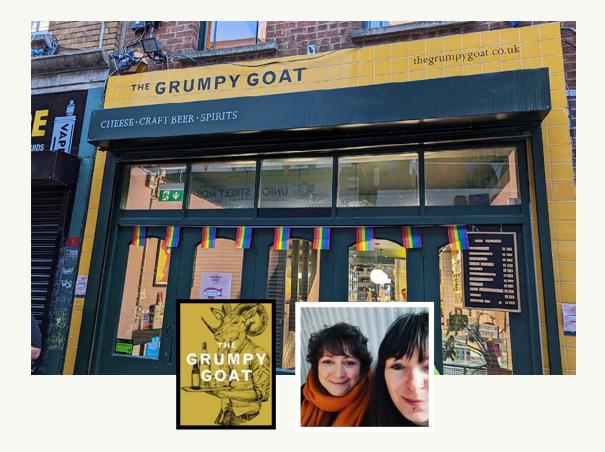

## **EPISODE 168 - THE GRUMPY GOAT**

We are delighted to welcome to the Podcast, Anne-Marie from The Grumpy Goat in Reading. The Grumpy Goat opened in the quirky Harris Arcade near Reading station in 2013, in a tiny unit, where swinging a cat would have been very hazardous – especially to the brilliant stocks of bottles, cans and cheeses!

In Oct 2020, during the darkest days of COVID, they took the opportunity to move into a much larger shop unit in Union Street, just off Reading's main pedestrianised shopping street. The new unit enabled a much larger stock of beers, wines and spirits, and also a significant expansion of the Deli side of the business.

Finally, and most exciting of all, in August 2022, the Goat Tap was opened above the shop, which is where we recorded this podcast.

## LISTEN HERE

Location: 7 Union Street, Reading, RGI IEU Website: <u>https://www.thegrumpygoat.co.uk/</u>