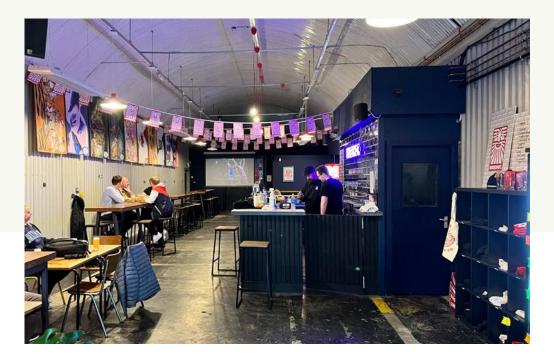

## **Sureshot Brewing Taproom**

4 Sheffield St, Manchester MI 2ND

The Sureshot taproom is nestled in an arch under Piccadilly station a short walk from Manchester Town centre, serving brewery fresh beers from their brewery next door. They are in excellent company with both the Cloudwater Brew Co. and Track Brewing taprooms all within a leisurely stroll.

The whole place exudes a rustic allure, artfully adorned with Sureshot's iconic red and white logo, brought to life through numerous vinyl tapestries and buntings that decorate the space. At one end, a sizeable screen enhances the establishment, offering patrons either a melodic music channel or live sports events.

Having visited on a Saturday, shortly after opening hours, we observed the taproom's ambiance gradually unfurl as the day progressed—a lively atmosphere that our photographs could hardly do justice to.