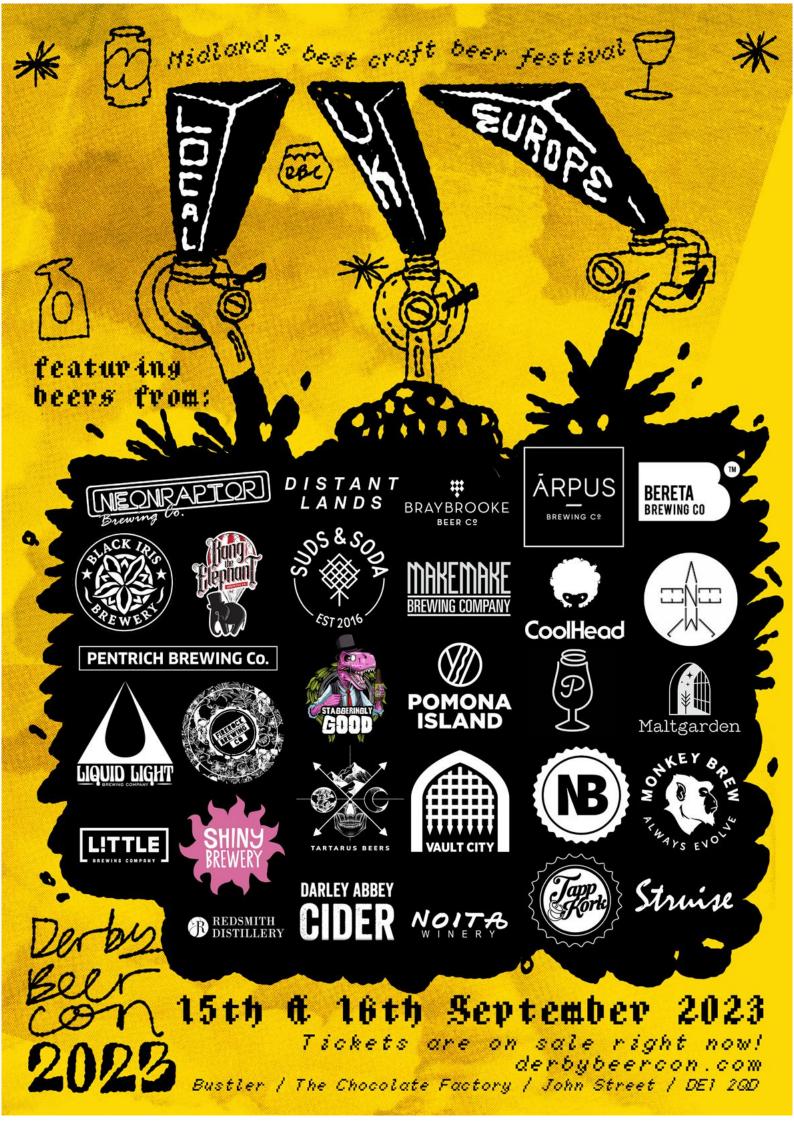

### **15-16 SEPTEMBER 2023**

## DERBY BEER CON

The Chocolate Factory, John Street, Derby, DEI 2QD https://bit.ly/3o6ZZiy