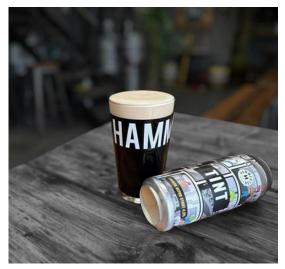

## Hammerton to launch Nitro Dry Stout in can using widget technology

Next week award winning North London based Hammerton Brewery release their popular core range Nitro Stout favourite TINT in cans using Widget technology. Last year Hammerton released their Nitro Dry Stout on draught and it quickly became their biggest selling stout and moved into their core range.

Since that time they have heavily invested in research and development to expand their knowledge and capabilities with Nitrogen technology by investing in a liquid nitrogen tank and nitrogen doser for their canning line and have been carrying out R&D using widget cans for the last 12 months. They are now believed to be the first English brewery to can a Stout using widget cans.

#### What are widget cans?

They are normal cans that have a small plastic cap at the bottom of the can, during the canning process, minute drops of liquid nitrogen at -195C is added to the filled cans, which trickles into a hole in the widget. Once opened, the widget's releases the nitrogen into the beer to give the cascade effect of the tiny nitrogen bubbles rising to form a thick creamy head and velvety texture.

#### Co founder Lee Hammerton said:

"Myself and our brewers, have always enjoyed being innovative and trying new and challenging projects when it comes to brewing beer. Due to the popularity of TINT, our Nitro stout and a long term ambition to be able to produce a Nitro Beer in can using Widget technology we decided that we would try and achieve the ambitious task of being able to put our much loved dry stout in widget cans. Its been the most challenging project for us to date, but myself and our brewers are really happy with the results and the fact that our creamy, rich smooth and velvety stout can now be enjoyed at home the same way it would be drinking it from the tap in the pub. "

After a successful pre-release event at London Craft Beer Festival on Friday 11<sup>th</sup> August , they are now ready to release the widget cans. The big release of TINT in cans will be taking place at 25+ sites across the UK from London to Liverpool on Friday 25<sup>th</sup> August, with participating sites offering a free can of TINT to the first 20 customers who order a pint of the black stuff at the bar from 6pm. TINT will be available to the rest of trade following the launch night on Friday 25<sup>th</sup> August.