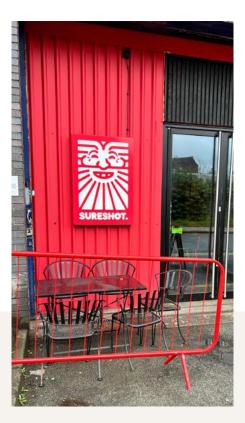

## **Sureshot Brewing Taproom**

4 Sheffield St, Manchester MI 2ND

The Sureshot taproom is nestled in an arch under Piccadilly station a short walk from Manchester Town centre, serving brewery fresh beers from their brewery next door. They are in excellent company with both the Cloudwater Brew Co. and Track Brewing taprooms all within a leisurely stroll.

Stepping inside the taproom, one is embraced by the understated charm of an 'archway' interior, a design choice that immediately puts any craft beer enthusiast at ease, evoking a sense of welcome familiarity.

The whole place exudes a rustic allure, artfully adorned with Sureshot's iconic red and white logo, brought to life through numerous vinyl tapestries and buntings that decorate the space. At one end, a sizeable screen enhances the establishment, offering patrons either a melodic music channel or live sports events.