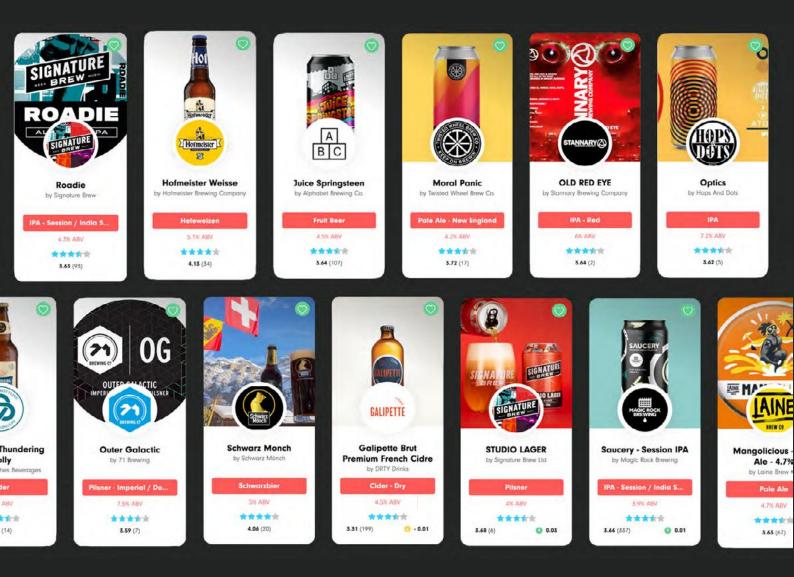

## **FRESH BEER**

Check out the latest UK Craft Beer releases.

## **UK Craft Beer Releases**

🖞 Cask 🕴 Keg 📮 Can 🍐 Bottle 🔿 Unknown