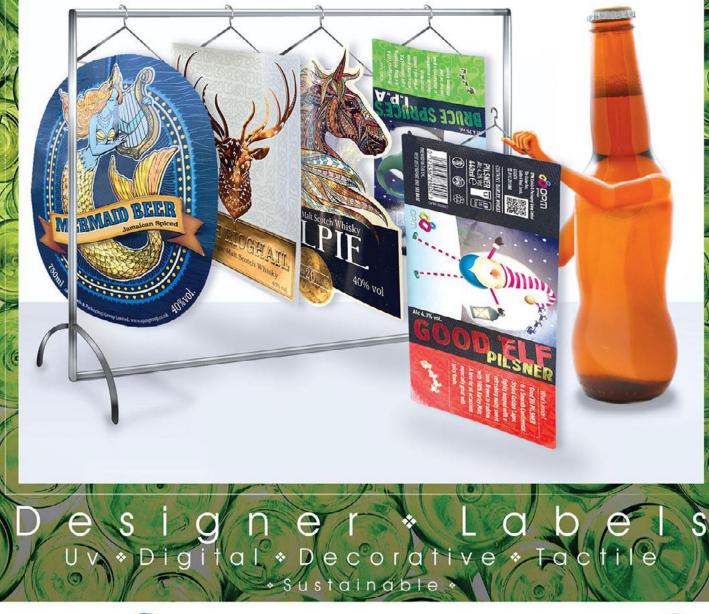

## If You Want to Know What the Best Dressed Bottles are Wearing this Season Look No Further !

www.opmgroup.co.uk

Certified to PS9000:2016, 1SO9001:2015. BRCGS Global Standard for Packaging Materials grade AA • Zero labels 2 Landfill Scheme Certification Awarded . A total Low Migration site/ Food Grade Inks in a GMP environment