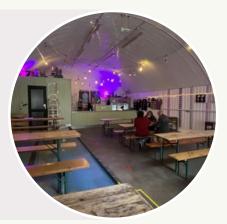

## **Sureshot Brewing Taproom**

4 Sheffield St, Manchester MI 2ND

The Sureshot taproom is nestled in an arch under Piccadilly station a short walk from Manchester Town centre, serving brewery fresh beers from their brewery next door. They are in excellent company with both the Cloudwater Brew Co. and Track Brewing taprooms all within a leisurely stroll.

Stepping inside the taproom, one is embraced by the understated charm of an 'archway' interior, a design choice that immediately puts any craft beer enthusiast at ease, evoking a sense of welcome familiarity.

The whole place exudes a rustic allure, artfully adorned with Sureshot's iconic red and white logo, brought to life through numerous vinyl tapestries and buntings that decorate the space. At one end, a sizeable screen enhances the establishment, offering patrons either a melodic music channel or live sports events.

There are plenty of wooden tables and chairs in the venue that can probably easily seat 80+ people with a little extra seating available outside.

The bar has IO keg taps of which about half served Sureshot's own deliciously crafted beers. During our stay there were guest beers from Holy Goat, Little Monster Brewing and Two Flints Brewery and guest beers are rotated regularly.