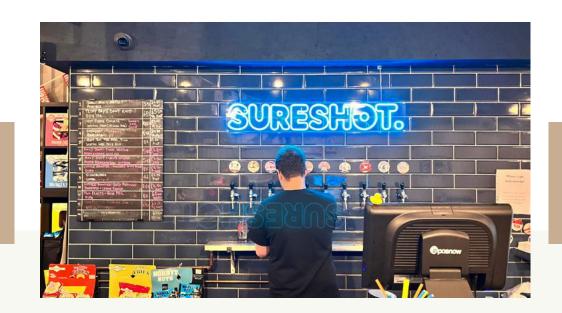

## **Sureshot Brewing Taproom**

4 Sheffield St, Manchester MI 2ND

The Sureshot taproom is nestled in an arch under Piccadilly station a short walk from Manchester Town centre, serving brewery fresh beers from their brewery next door. They are in excellent company with both the Cloudwater Brew Co. and Track Brewing taprooms all within a leisurely stroll.

There are plenty of wooden tables and chairs in the venue that can probably easily seat 80+ people with a little extra seating available outside.

The bar has IO keg taps of which about half served Sureshot's own deliciously crafted beers. During our stay there were guest beers from Holy Goat, Little Monster Brewing and Two Flints Brewery and guest beers are rotated regularly.

Sureshot's 'Teddy Boys Don't Knit and Small Man's Wetsuit were tasting particularly fresh and flavoursome on the day. For the non-beer drinkers, cocktails, mead, spirits and wine are available. The beer can be soaked up with food delivered by their food partners.