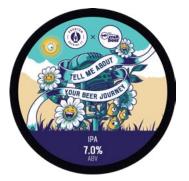

#### **Tell Me About Your Beer Journey**

Phantom Brewing Co.

#### 7% New England IPA

**Collab with This Week In Craft Beer**. A delicious New England IPA hopped with Citra, Azacca & Galaxy Spectrum. Fabulously dank aroma, with great depth of flavour from the hop combination, with Galaxy cutting through as the star of the show, finishing with moderate bitterness.