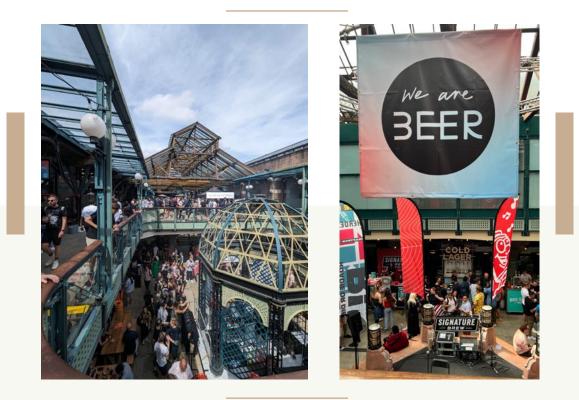

# **Festival Review**

STEVE P

CO-FOUNDER TWICB

# **London Craft Beer Festival**

Tobacco Dock, Tobacco Quay, Wapping Lane, London, EIW 2SF

# This was the fifth year in a row the TWICB Team had descended on Tobacco Dock for this iconic and keenly anticipated beer festival in Wapping, London.

We arrived early and in high spirits and eagerly awaited the festival opening waiting in the warm sunshine. With over 800 different craft beers on offer from over 100 breweries we were keen to get stuck into the afternoon session, the first of the day.

Tobacco Dock is an event venue based in a Grade I listed tobacco warehouse built in 1812. The LCBF occupies around half of the available building, which is nicely subdivided into different sized rooms, with interconnected walkways and staircases. On the lower level, there are wonderful brick vaults, again divided into rooms and interesting spaces. Our first port of call was of course to the Phantom Brewing stand to taste our collaborative beer that Rob and Steve helped brew a fortnight earlier. The beer was called, "Tell me About Your Beer Journey" and anybody who listens to Rob's Podcast all know why! This 7% NEIPA tasted great and we couldn't resist having several glasses to savour it.

The place was buzzing with excited beer drinkers throughput the large venue as we spread out to enjoy the delights of the festival. The promotors WE Are Beer had cleverly arranged an app which listed all the beers, so our beer drinking day could be planned with military precision. However after several hours of drinking we found ourselves going with the flow and picking beers at random as we chatted to brewers, and fellow drinkers and absorbed the atmosphere.