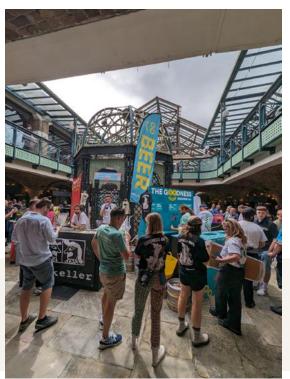

Tobacco Dock is an event venue based in a Grade I listed tobacco warehouse built in 1812. The LCBF occupies around half of the available building, which is nicely subdivided into different sized rooms, with interconnected walkways and staircases. On the lower level, there are wonderful brick vaults, again divided into rooms and interesting spaces. Our first port of call was of course to the Phantom Brewing stand to taste our collaborative beer that Rob and Steve helped brew a fortnight earlier. The beer was called, "Tell me About Your Beer Journey" and anybody who listens to Rob's Podcast all know why! This 7% NEIPA tasted great and we couldn't resist having several glasses to savour it.

The place was buzzing with excited beer drinkers throughput the large venue as we spread out to enjoy the delights of the festival. The promotors WE Are Beer had cleverly arranged an app which listed all the beers, so our beer drinking day could be planned with military precision. However after several hours of drinking we found ourselves going with the flow and picking beers at random as we chatted to brewers, and fellow drinkers and absorbed the atmosphere.