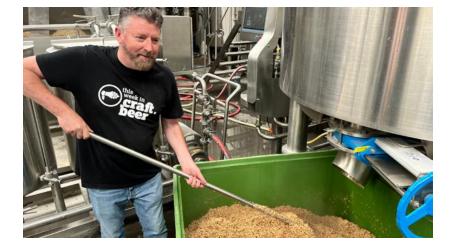

#### Brew Day at Phantom Brewing - 28th July 2023

7 - 13 August 2023

This time it was all the more exciting as we were anxious to sample the first pours of our collaborative brew with Phantom Brewing. It was literally just 14 days between commencing the brew in Reading and pouring it at the festival.

Tobacco Dock is an event venue based in a Grade I listed tobacco warehouse built in 1812. The LCBF occupies around half of the available building, which is nicely subdivided into different sized rooms, with interconnected walkways and staircases. On the lower level, there are wonderful brick vaults, again divided into rooms and interesting spaces. Our first port of call was of course to the Phantom Brewing stand to taste our collaborative beer that Rob and Steve helped brew a fortnight earlier. The beer was called, "Tell me About Your Beer Journey" and anybody who listens to Rob's Podcast all know why! This 7% NEIPA tasted great and we couldn't resist having several glasses to savour it.