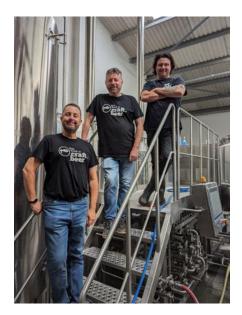

#### Brew Day at Phantom Brewing - 28th July 2023

7 - 13 August 2023

This time it was all the more exciting as we were anxious to sample the first pours of our collaborative brew with Phantom Brewing. It was literally just 14 days between commencing the brew in Reading and pouring it at the festival.

Tobacco Dock is an event venue based in a Grade I listed tobacco warehouse built in 1812. The LCBF occupies around half of the available building, which is nicely subdivided into different sized rooms, with interconnected walkways and staircases. On the lower level, there are wonderful brick vaults, again divided into rooms and interesting spaces. Our first port of call was of course to the Phantom Brewing stand to taste our collaborative beer that Rob and Steve helped brew a fortnight earlier. The beer was called, "Tell me About Your Beer Journey" and anybody who listens to Rob's Podcast all know why! This 7% NEIPA tasted great and we couldn't resist having several glasses to savour it.