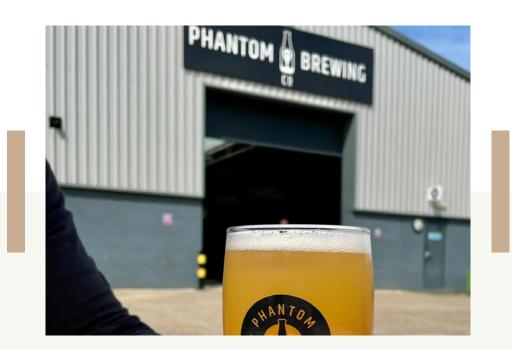

### **TAPROOM REVIEW**

We visit Phantom Brewing in Reading.

## **Phantom Brewing Taproom**

Units 2 & 3, Meadow Road, Reading RGI 8LB

Phantom Brewing is just a 5 minute stroll from Reading railway station, a hub of the UK rail network.

When they first opened their doors in late 2019, they occupied a single large modern industrial unit, opposite a derelict printworks. As is the modern way, on day one Phantom opened with a beautifully fitted-out Taproom known as The Haunt, even before they had released their first beer. The first few months were brilliant, and The Haunt was jumping!

It wasn't long before the UK was plunged into a COVID nightmare, but rather than feel sorry for their fledgling business, the Phantom owners Dom and Dane instead opened negotiations with their landlord to expand into the large empty unit next door.

### **Taproom Review**

Fast forward three years and Phantom has become one of the most respected names in UK Craft Beer, with two separate taprooms in adjacent industrial units, one serving a great combination of "mainstream" Craft Beers, and the other serving more specialist, typically high-abv offerings. Meanwhile, the derelict printworks has become a really nice modern development of apartments and houses, the residents of which are lucky enough to live right opposite a Brewery!

Plenty of room and plenty of great craft beer

It is hard to visualise the amount of space that Phantom have, without actually visiting. The Haunt has table seating for at least IOO guests indoors, and next door in the Neon Bar, there is spacious seating for a further IOO guests. Neon can be configured with a music stage, and is also used for large-scale TV events, such as football, Reading Festival etc. Neon is also available for private hire, allowing regular customers to still drink in The Haunt. The amazing Team at Phantom are proud of their hospitality, and they offer table service on all but the very busiest of event nights.

Phantom host regular food trucks and have also recently begun offering amazing handstretched Pizzas from Proper Takeout, which are conveniently baked to order in a Unit just a couple of doors down from the Brewery.

Opening Hours are currently FRI: 15:00 - 22:30, SAT: 13:00 - 22:30, SUN: 13:00 - 18:00