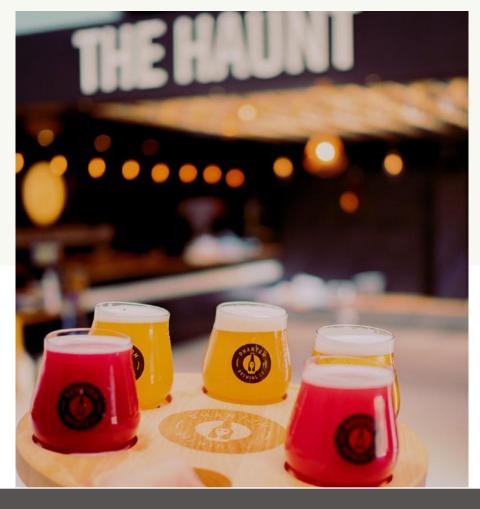

## **Phantom Brewing Taproom**

Units 2 & 3, Meadow Road, Reading RGI 8LB

Phantom Brewing is just a 5 minute stroll from Reading railway station, a hub of the UK rail network.

When they first opened their doors in late 2019, they occupied a single large modern industrial unit, opposite a derelict printworks. As is the modern way, on day one Phantom opened with a beautifully fitted-out Taproom known as The Haunt, even before they had released their first beer. The first few months were brilliant, and The Haunt was jumping!

Plenty of room and plenty of great craft beer

It is hard to visualise the amount of space that Phantom have, without actually visiting. The Haunt has table seating for at least IOO guests indoors, and next door in the Neon Bar, there is spacious seating for a further IOO guests. Neon can be configured with a music stage, and is also used for large-scale TV events, such as football, Reading Festival etc. Neon is also available for private hire, allowing regular customers to still drink in The Haunt. The amazing Team at Phantom are proud of their hospitality, and they offer table service on all but the very busiest of event nights.