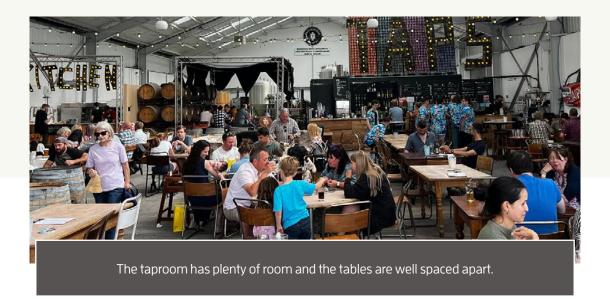

The taproom itself has a large outside seating area, both covered and uncovered – for those that prefer the fresh air. Inside there is seating for perhaps I50–200 people in a large and spacious area with wooden tables and chairs.

## **Taproom Review**

The taproom was particularly busy on this Saturday lunchtime but we still managed to find a table with no fuss. Bookings are encouraged online but walk-ins can usually find a table without a problem.