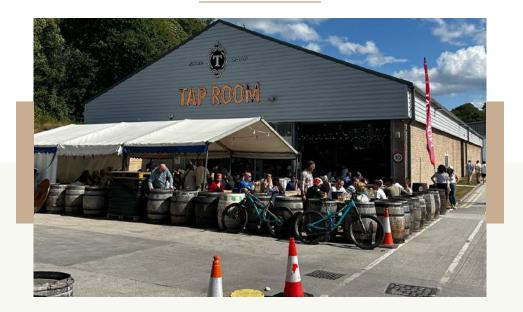

## **Thornbridge Brewery**

Riverside Brewery, Buxton Rd, Bakewell DE45 IGS

Your intrepid reporter found himself in Bakewell in the Peak District a couple of weeks ago on a beautiful sunny day. After walking around this delightful market town for a while it was decided that refreshment was in order. A short drive from the town centre was the large and very popular Thornbridge Brewery Taproom.

The brewery taproom is housed in its own unit on a modern industrial estate. The brewery itself is located on the area occupying a couple of large industrial units close to the taproom. It is clear that Thornbridge are certainly the main business on the estate with their brewery, shop, taproom and storage areas dominating the landscape.

The taproom itself has a large outside seating area, both covered and uncovered – for those that prefer the fresh air. Inside there is seating for perhaps I50–200 people in a large and spacious area with wooden tables and chairs.