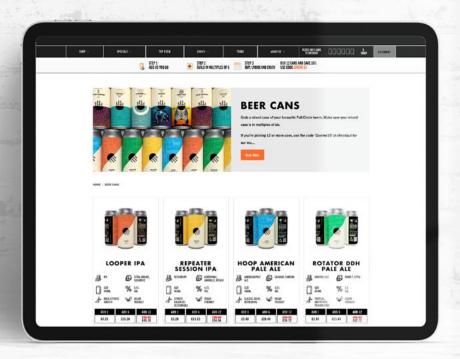

#### **FRESH BEER**

Check out the latest UK Craft Beer releases.

# **UK Craft Beer Releases**

A Cask Keg Can Bottle Unknown

#### Blush

Siren Craft Brew

'RIVINGTON

3.5% Rosé Beer

A summery little number, pouring rosé pink with spritzy carbonation. Blush is part-soured to make it super refreshing, while a gentle mix of hops, oak and cypress make it satisfyingly flavourful. Expect notes of white grape, tropical fruits and tart berries.

**Brewboard** 

4.7% Gooseberry Gose Collab with One2CulinaryStew. A tart, flavourful Gose. Flavoured with gooseberry, coriander and sea salt. Enjoy a beer that will guide you through this tropical summer of ours with a wonderful breezy air.

₽

8 6

Flor De Piña

Black Lodge Brewing

3.8% Berliner Weisse

Collab with The Fermentation Station. A Pineapple, Cinnamon & Chilli Berliner Weisse.

What're You In A Rush For, Son?

Rivington Brewing Co.

A DDH IPA hopped with Cashmere, Amarillo, Galaxy & Galaxy Spectrum.

Laughter

4.5% Pale Ale

**6.5% DDH IPA** 

Overtone Brewing Co.

An easy drinking pale ale. Fresh mango pulp, lime zest, coconut flakes and some sweet grape flavours. Hopped with Citra, Citra Cryo, Sabro, Sabro Cryo & Nelson Sauvin.