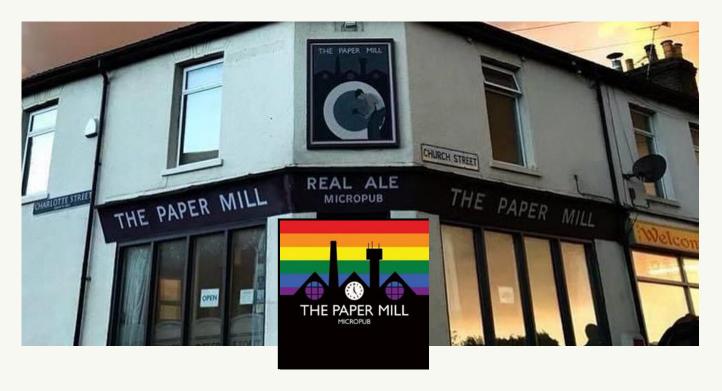

#### **EPISODE 117 - THE PAPER MILL**

We are delighted to welcome to The Podcast, Harvey from The Papermill Micropub based in Sittingbourne, North Kent.

Named after the Sittingbourne Papermill, formerly the largest producer of newsprint in the World, The Micropub was opened by Harvey and Marianne Melia in 2013, and has gone on to become of the most celebrated beer venues in the South of England.

Instagram @thepapermillmicropub I,526 followers

Location: 2 Charlotte Street, Sittingbourne, Kent, MEIO 2JN

Website: https://en-gb.facebook.com/thepapermillmicropub/