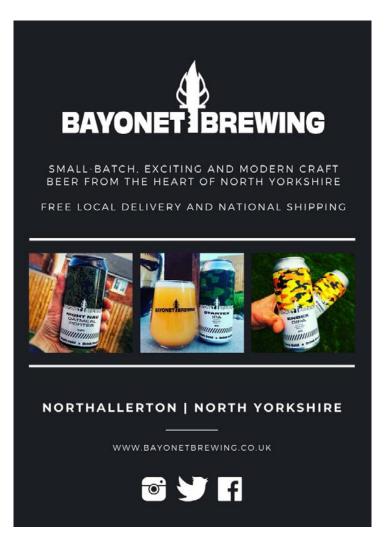

#### **Bayonet Brewing**

Small-Batch Nano Brewery in Northallerton, North Yorkshire

BAYONET BREWING https://bayonet-brewing.square.site/s/shop

Free local delivery over £20. Standard delivery £6