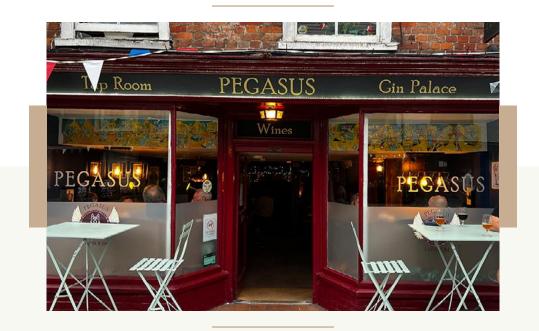

### **Pegasus Taproom, Canterbury**

86 St Dunstan's Street, Canterbury CT2 8AD

The Pegasus Taproom and Gin Palace is situated in the heart of Canterbury at St. Dunstans Street a few hundred yards from the famous cathedral.

It advertises itself as an upmarket, eco-friendly tap room, a description that fits the venue perfectly. The bar is clearly very old with original wooden beams which add charm and character to the place. Although seating space is limited, there are many little alcoves and areas to seek out and relax to enjoy an artisan drink.

Street seating is also available with two small tables and chairs outside the entrance. Indeed the TWICB Team sat right here and enjoyed watching the world go by as we supped our beers.