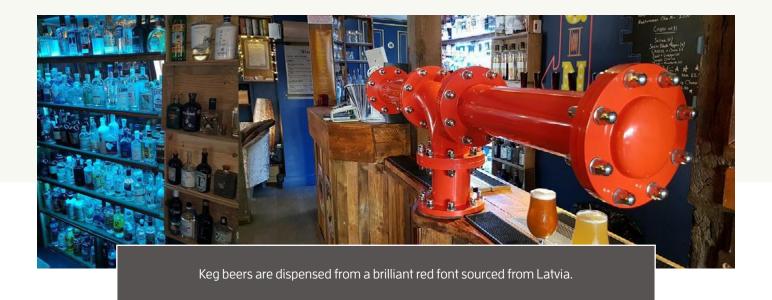

#### **Taproom Review**

Craft beers are served from I4 taps and are generally from well known UK and European breweries. During our visit last month, beers were from Floc, Hammerton, Northdown, Campervan, Elgoods - all in the UK and from de Struise (Belgium) and Amundsen (Norway). The beers tended towards the higher end of the ABV range, which suited us fine. The pick of the crop was 'Beggar's Art' - a truly magnificent I8.1% imperial stout aged for 2 years in Ardbeg whisky barrels from de Struise.

The venue is also famous for its fine selection of IOO gins from around the world. Indeed as well as a fine taproom, the Pegasus is known as a Gin Palace.

You can browse all their products with ease from your mobile phone using their QR Code paperless menu and place orders at the bar. Tap takeovers and the theme evenings are common at the Pegasus and it's well worth keeping up to date with what's going on via Facebook or Instagram