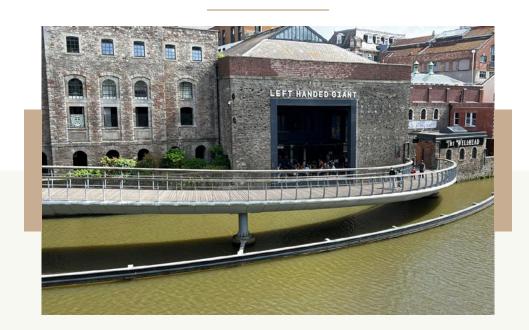

# **Left Handed Giant Brewpub**

Hawkins Ln, Redcliffe, Finzels BSI 6EU

Although the TWICB Team were in Bristol last weekend for the Bristol Craft Beer Festival it would have been sacrilege not to avail ourselves of the delights of the Left Handed Giant Brewpub.

Located near the city centre and a IO-I5 minute stroll from Temple Meads station, the LHG Brewpub is an imposing sight overlooking the historic Bristol Harbour and connected to Castle Park by the wonderful Castle Bridge.

It was hot and sunny when we arrived on the Friday afternoon, and most tables by the river were already taken. There were plenty of drinkers basking in the heat and all in high spirits. I say outside but in reality the 'outdoor' space is covered by a very high ceiling which certainly helps during the unreliable British weather.