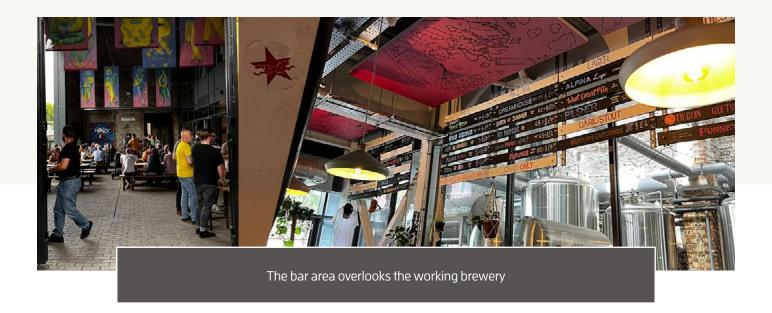

### **Taproom Review**

We sat further inside, which is a vast open space with lots of wooden benches and tables. One side of the brew pub is all glass allowing a full view of the working brewery. The inside area is huge with an additional floor upstairs also overlooking the river. The premises is dog and children friendly, although no children allowed after 8pm.