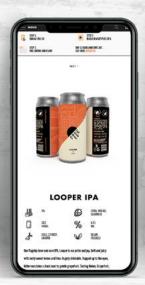

# **UK Craft Beer Releases**

A Cask Keg Can Bottle Unknown

### **German Ale**

Simple Things Fermentations

### 5% Ale Lager

A light and supremely drinkable ale-lager hybrid brewed with German Pilsner malt and Tettnang hops. It's delicately balanced with grainy-honey sweetness from the malt and muted notes of Starburst, sweet white wine and rhubarb from the yeast esters.