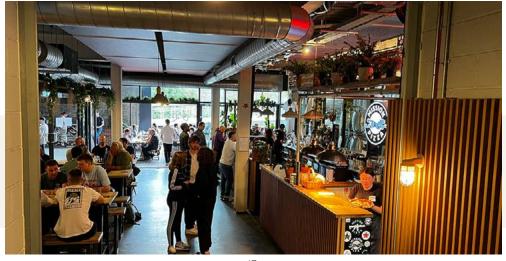

### **Taproom Review**

We sat further inside, which is a vast open space with lots of wooden benches and tables. One side of the brew pub is all glass allowing a full view of the working brewery. The inside area is huge with an additional floor upstairs also overlooking the river. The premises is dog and children friendly, although no children allowed after 8pm.

The beer selection was impressive featuring a large selection of I4 LHG beers as fresh and as tasty as can be. There were also IO guest taps on offer, serving a selection of Tilquin beers together with a beer from Põhjala and Double Barrelled. We satisfied ourselves with 2/3rds of Dreamhouse and Citra & Amarillo from the LHG taps.