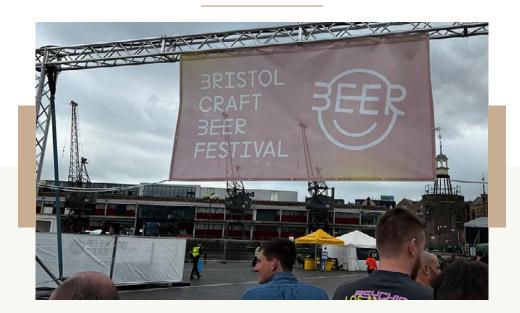

# **Beer Festivals In Full Swing**

For the second weekend in a row Rob & Steve from TWICB enjoyed a fabulous days drinking at an iconic craft beer festival – this time at The Bristol Craft Beer Festival at Harbourside.

## **Bristol Craft Beer Festival**

Harbourside, Bristol

The Bristol leg of the 'We Are Beer' summer festival circuit has been on our to-do list for a while, and this week we finally got ourselves organised to attend.

## **Festival Review**

The BCBF has a fabulous location on the quayside in the centre of the City, although it is rather reliant on decent weather as the seating is all outdoors. Fortunately the weather cooperated, and the Friday evening session was pleasantly busy, without being quite sold out, so there was never an issue finding a table to sit at. The Festival site is similar to Beer Central in that the food stalls and the toilets are some distance from the bar areas, in their own separate compound.