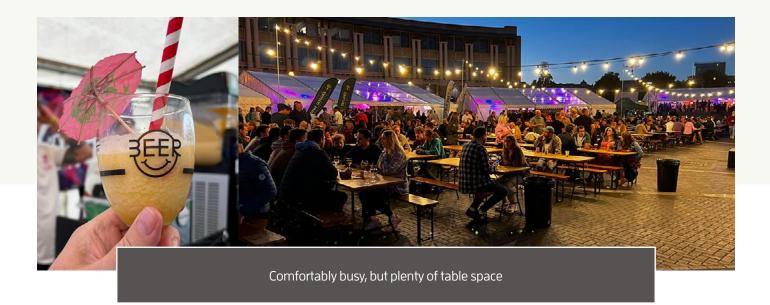

## **Festival Review**

The BCBF has a fabulous location on the quayside in the centre of the City, although it is rather reliant on decent weather as the seating is all outdoors. Fortunately the weather cooperated, and the Friday evening session was pleasantly busy, without being quite sold out, so there was never an issue finding a table to sit at. The Festival site is similar to Beer Central in that the food stalls and the toilets are some distance from the bar areas, in their own separate compound.

Stu and Jas from Yonder were doing a roaring trade dispensing their incredible 9.5% Tropical Fool from a slushie machine, complete with umbrella and cocktail cherry!

The only International Brewery was Amundsen, but boy did they make their presence felt, dispensing incredible Dessert in a Can Imperial Stouts all night long, backed up by complementary luxury cream doughnuts!

The consensus from our group was that we would have liked to see perhaps a couple more overseas breweries present, but there was plenty of amazing beer to drink, and we had a great evening, without ever thinking about sampling the same beer more than once.