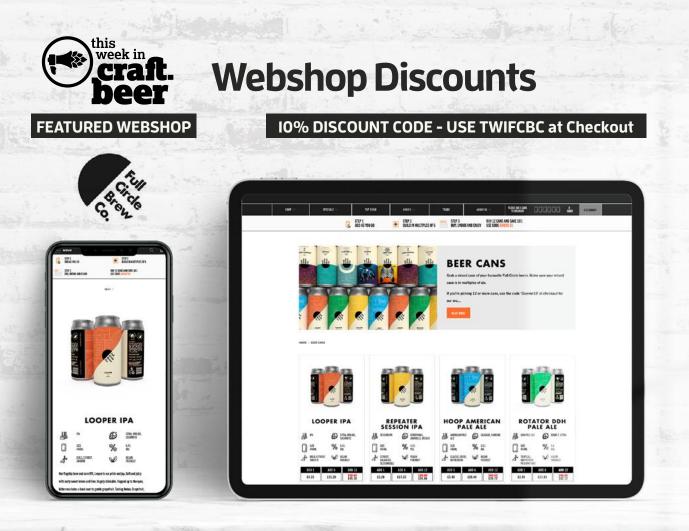

#### **I5-I6 SEPTEMBER 2023**

**DERBY BEER CON** 

The Chocolate Factory, John Street, Derby, DEI 2QD <u>Tickets available soon</u>

Craft beer direct to your fridge

Full Circle Brew Co. 10% Discount Code: TWIFCBC Craft Brewery & Taproom https://www.fullcirclebrew.co.uk/collections/all-beer