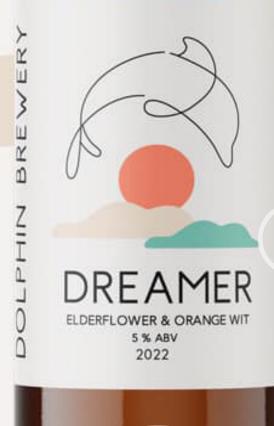

#### **Dreamer**

Dolphin Brewery

#### 5% Elderflower & Orange Wit

A sessionable wit-style beer with floral notes from locally foraged elderflower and citrus notes from Valencia orange peel, in addition to Talus and Amarillo hop additions. Fermented using a Lithuanian Farmhouse yeast in order to achieve a small amount of black pepper and lemon pith character, in addition to a dry finish.