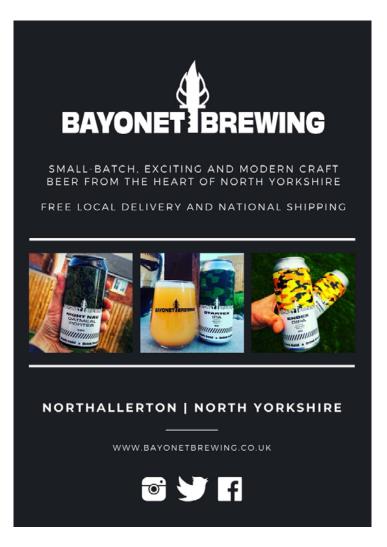

#### **Bayonet Brewing**

Small-Batch Nano Brewery in Northallerton, North Yorkshire

Free local delivery over £20. Standard delivery £6