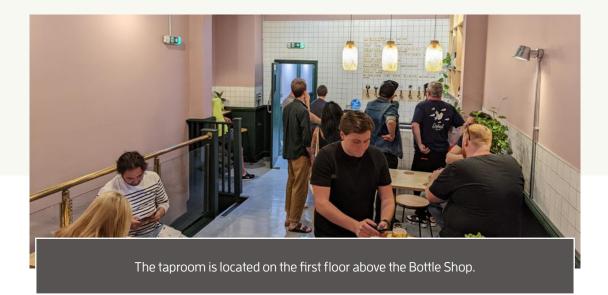

Last week, they dramatically upped the ante by opening the Goat Tap, upstairs and above the bottleshop!

## **Taproom Review**

I was honoured to be invited to the soft-opening session, and found a very nicely appointed Taproom, with 8 keg lines, and room for 40-50 people. The drinks range is complemented by a range of mainly local spirits, and some decent wine choices.