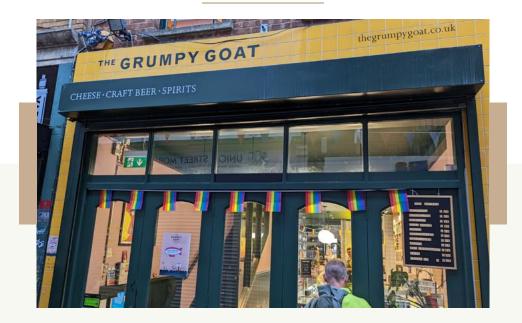

# **Grumpy Goat Taproom**

7 Union Street, Reading RGI IEU

Every week on the TWICB Podcast, I ask the Guest (mostly Brewers) to give a shout out to a "Little Guy". Almost without exception, the Guest will mention one of more local bottleshops, who were instrumental in helping to get the Brewery off the ground in the early days, and who continue to do an amazing job promoting the broader UK Craft Beer industry.

> My own local such bottleshop is The Grumpy Goat, who were a key factor in helping to establish local Breweries such as Double Barrelled, Phantom, Elusive and Dolphin over the past few years. The Grumpy Goat was originally located in a very quirky Victorian covered street called the Harris Arcade, where they managed to stock an amazing range in a very tiny space.

Last year, The Grumpy Goat relocated to a much larger shop-unit in Union Street in Reading town centre, which allowed space for more fridges, more beers, more cheese, and even a couple of cafe-style tables for eating/drinking in.

Last week, they dramatically upped the ante by opening the Goat Tap, upstairs and above the bottleshop!