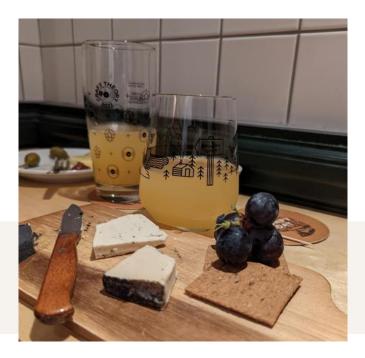

## **Taproom Review**

I was honoured to be invited to the soft-opening session, and found a very nicely appointed Taproom, with 8 keg lines, and room for 40-50 people. The drinks range is complemented by a range of mainly local spirits, and some decent wine choices.

The Grumpy Goat has a really nice range of cheese and charcuterie, including vegan options. With the opening of the Taproom, and the opportunity to combine draft beer with small plates it does beg the question whether they are going to struggle to ever get their Customers to actually leave!