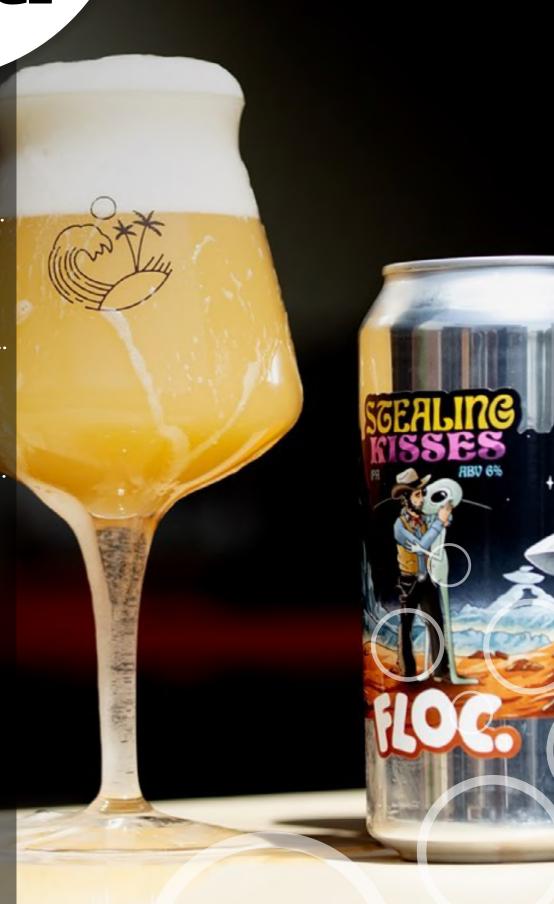

# **Stealing Kisses**

Floc. Brewing

# 6% New England IPA

A deliciously soft, hoppy IPA brewed with Nelson Sauvin, Strata and Citra hops bringing gooseberry, white wine and citrus notes.

BURNT MILL