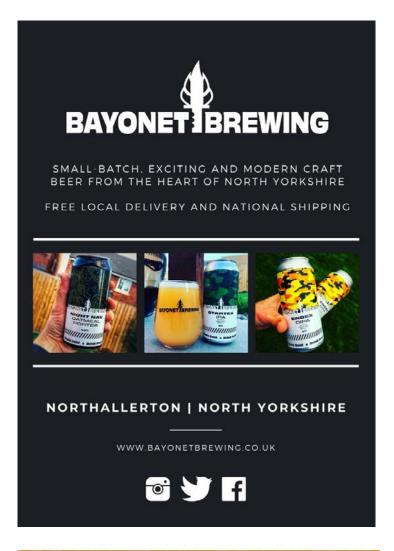

# **Bayonet Brewing**

Small-Batch Nano Brewery in Northallerton, North Yorkshire

BAYONET BREWING https://bayonet-brewing.square.site/s/shop

Free local delivery over £20. Standard delivery £6