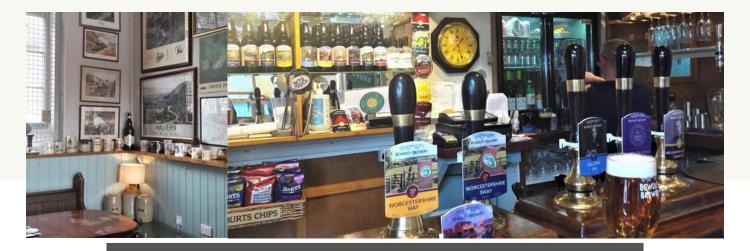

#### **Taproom Review**

The Brewery Tap is a small bar attached to the side of the brewery, usually serving up to five of their beers, most often Worcestershire Way, along with 3 keg taps and a couple of local ciders. You can see the fermentation room through a viewing window, and the taproom has a collection of pub, brewery and railway memorabilia.

We recently visited the taproom during the Royal Platinum Jubilee weekend and enjoyed sitting outside in the sunshine and waiting for a flypast of a Lancaster Bomber! We were also able to sample a glass of Worcestershire Way, William Mucklow's Dark Mild and the special Jubilee beer, Platinum Gold all in a welcoming environment with pleasant company.