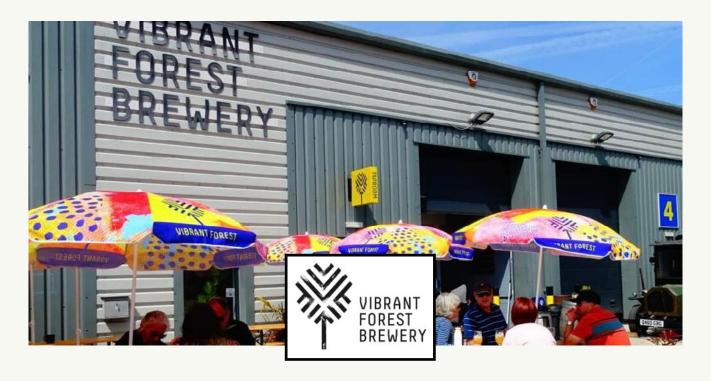

## **The Podcast with** Vibrant Forest Brewery

You can listen to the Podcast by downloading through the normal channels, including Apple and Spotify from 4am Monday.

#### **EPISODE 118 - VIBRANT FOREST BREWERY**

We are delighted to welcome to The Podcast, Kev from Vibrant Forest based on the edge of the New Forest National Park near Southampton.

Vibrant Forest was founded by Kev in 20II with a passion to brew modern beers packed with flavour. Every style and every beer they create is designed to bring forth a grand adventure in flavour. Whether it be from cask, keg, can or bottle, they want their beers to excite the palate and stimulate the taste buds.