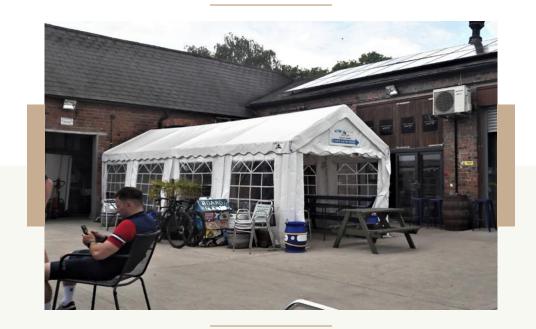

### **Bewdley Brewery Taproom**

Unit 7, Bewdley Craft Centre, Lax Lane, Bewdley, Worcestershire DYI2 2DZ

Bewdley Brewery is a micro-brewery set in the heart of the Severn Valley, alongside the River Severn.

#### **Taproom Review**

The Brewery Tap is a small bar attached to the side of the brewery, usually serving up to five of their beers, most often Worcestershire Way, along with 3 keg taps and a couple of local ciders. You can see the fermentation room through a viewing window, and the taproom has a collection of pub, brewery and railway memorabilia.