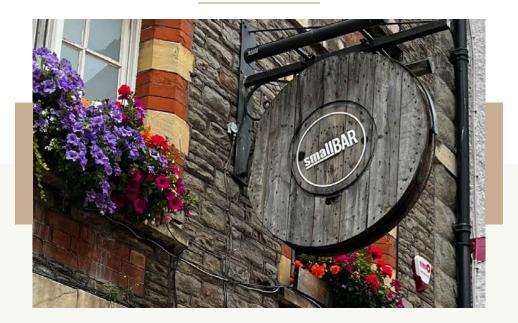

### **Taproom Review**

3I King Street, Bristol BSI 4DZ

The Small Bar is a little gem of a find, tucked away on King Street, in the south west area of Bristol City Centre. The bar has been pouring great beers since 2013 and is a little haven for Craft Beer lovers.

From outside to in, the premises has a traditional pub feel, with wooden flooring, panelled walls and an authentic style bar area that we all know and love. The building is clearly hundreds of years old with lots of nooks and crannies to explore, including a secluded upstairs area, ideal to relax with a beer or two.