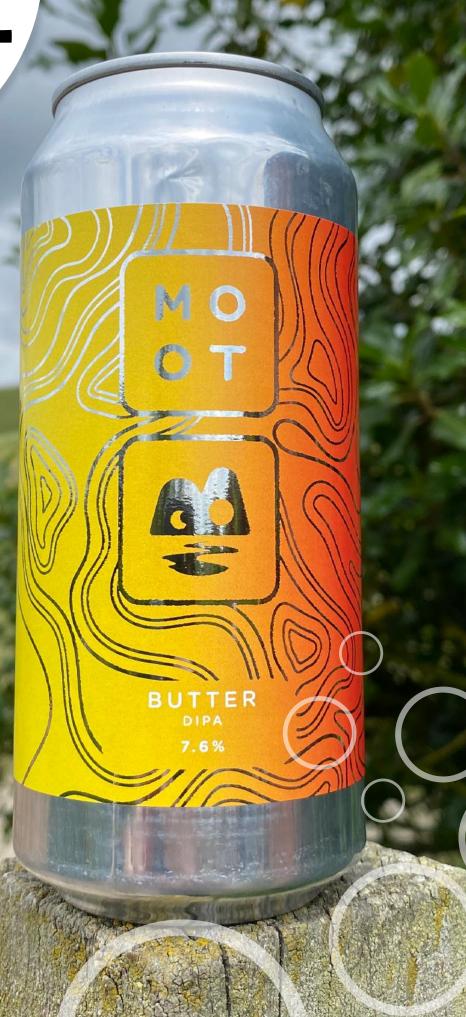

#### Butter

#### Moot Brew Co.

#### **7.5% DIPA**

Motueka, Cryo Ekuanot, Cryo Mosaic and Sabro give a punch on the nose of fresh strawberries with a hint of coconut, citrus and mango. The palate is soft, thick, fruity and slightly sweet and creamy, backed up by a kick of bitterness from Fuggles.