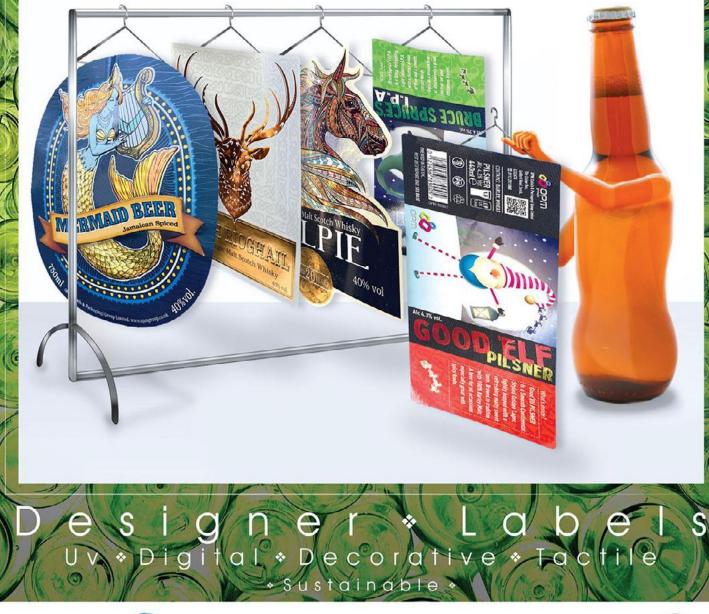

# If You Want to Know What the Best Dressed Bottles are Wearing this Season Look No Further !

www.opmgroup.co.uk

Certified to PS9000:2016, 1SO9001:2015. BRCGS Global Standard for Packaging Materials grade AA • Zero labels 2 Landfill Scheme Certification Awarded . A total Low Migration site/ Food Grade Inks in a GMP environment