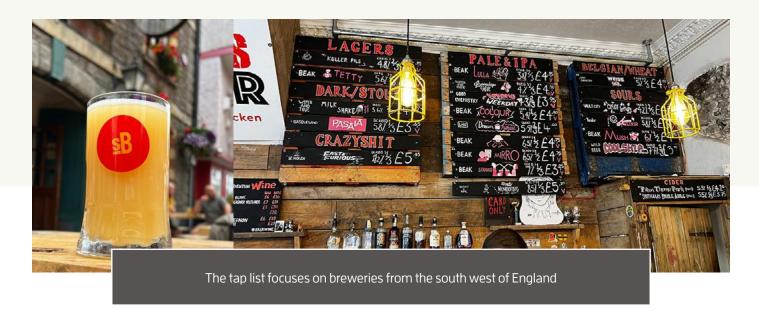

The bar boasts 3I taps, pouring a wonderful array of beer styles and abvs. The real focus is on local breweries from the South West, but with so many taps, there are still plenty serving delightful beers from the rest of the UK and Europe.

### **Taproom Review**

During our visit last month, the breweries featured were Beak Brewery, Arbor Ales, Good Chemistry, Left Handed Giant, Wiper & True, Lost and Grounded, Verdant, Wild Beer Co. and Yonder – all from the south west of England. These were backed up by fresh beers from Vault City, Basqueland and De Molen.